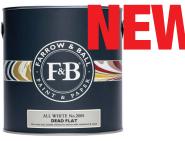

### Farrow & Ball Dead Flat

**Introducing all-new Dead Flat®.** Multi-surface, impressively durable and our most matt finish yet. The ultra-matt look makes our rich colours even richer, while the scrubbable, scuff-resistant finish is more than a match for mess. Plus, the water based formula is toy safe with only trace VOCs and, like all Farrow & Ball finishes, handcrafted in Dorset.