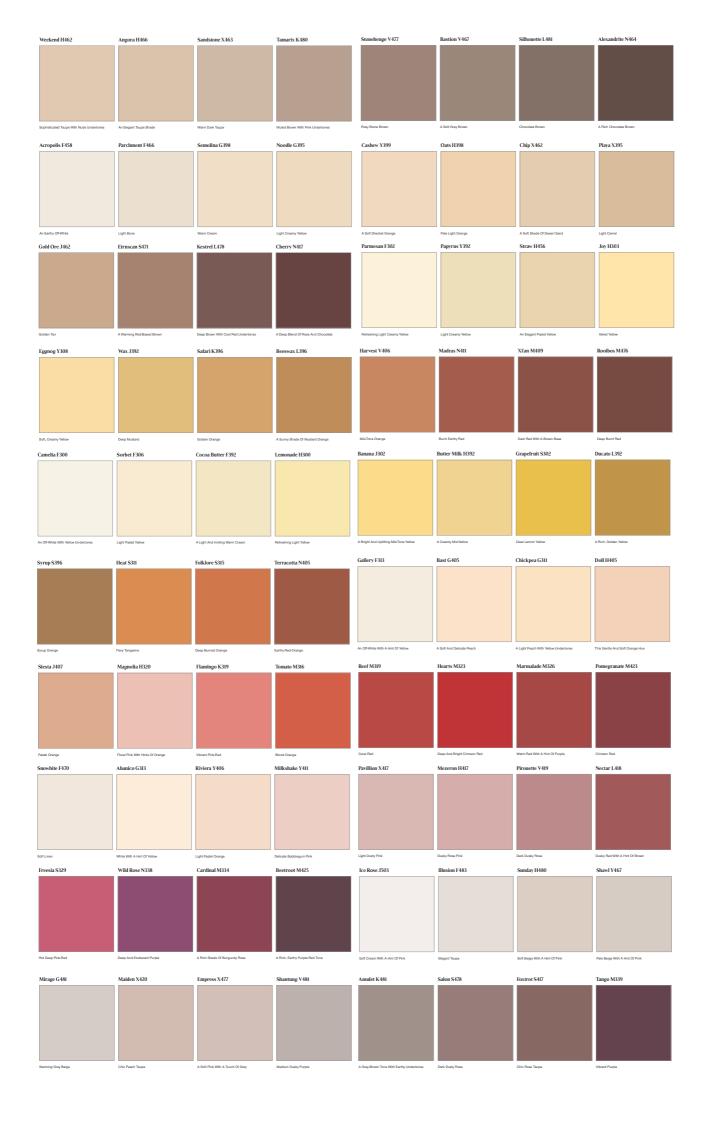

## **Feel The Colour Collection**

A range of 216 unique shades for interior walls. Our colourists have expertly curated this collection into six pre-made style palettes: Classic, Modern, Bohemian, Luxurious, Nostalgic and Eclectic to suit any home interior.