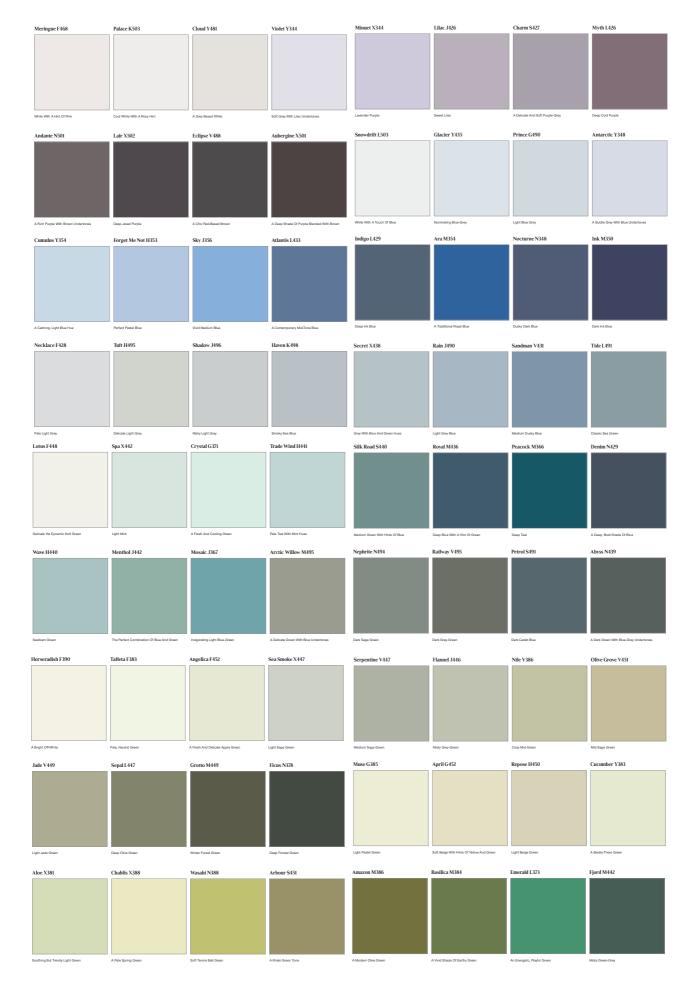

## **Feel The Colour Collection**

A range of 216 unique shades for interior walls. Our colourists have expertly curated this collection into six pre-made style palettes: Classic, Modern, Bohemian, Luxurious, Nostalgic and Eclectic to suit any home interior.